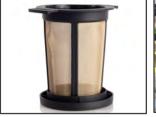

## TEA GLASS SYSTEM 200ml

The **finum®** glass systems are equipped with perfectly matching permanent filters – a simple and elegant solution for individual tea brewing. Each system comes with a hat to prevent heat loss and to serve as drip-off tray after brewing. The hat makes it easy to brew, pure tea right at the table.

# TEA GLASS SYSTEM 200ml

| ITEM NO.     | 62/424.60.0X                                                                                                                                                                                                                                                                                                                                                                                                                                                                                                                                                                                                                                                                                                                                                                                                                                                                                                                                                                                                                                                                                                                                                                                                                                                                                                                                                                                                                                                                                                                                                                                                                                                                                                                                                                                                                                                                                                                                                                                                                                                                                                                   |
|--------------|--------------------------------------------------------------------------------------------------------------------------------------------------------------------------------------------------------------------------------------------------------------------------------------------------------------------------------------------------------------------------------------------------------------------------------------------------------------------------------------------------------------------------------------------------------------------------------------------------------------------------------------------------------------------------------------------------------------------------------------------------------------------------------------------------------------------------------------------------------------------------------------------------------------------------------------------------------------------------------------------------------------------------------------------------------------------------------------------------------------------------------------------------------------------------------------------------------------------------------------------------------------------------------------------------------------------------------------------------------------------------------------------------------------------------------------------------------------------------------------------------------------------------------------------------------------------------------------------------------------------------------------------------------------------------------------------------------------------------------------------------------------------------------------------------------------------------------------------------------------------------------------------------------------------------------------------------------------------------------------------------------------------------------------------------------------------------------------------------------------------------------|
| MEASUREMENTS | Permanent filter H 7.5 cm<br>Glass H 9.3 cm; D 9.8 cm                                                                                                                                                                                                                                                                                                                                                                                                                                                                                                                                                                                                                                                                                                                                                                                                                                                                                                                                                                                                                                                                                                                                                                                                                                                                                                                                                                                                                                                                                                                                                                                                                                                                                                                                                                                                                                                                                                                                                                                                                                                                          |
|              | 200ml / 8oz                                                                                                                                                                                                                                                                                                                                                                                                                                                                                                                                                                                                                                                                                                                                                                                                                                                                                                                                                                                                                                                                                                                                                                                                                                                                                                                                                                                                                                                                                                                                                                                                                                                                                                                                                                                                                                                                                                                                                                                                                                                                                                                    |
|              | For tea leaves, coffee and herbs                                                                                                                                                                                                                                                                                                                                                                                                                                                                                                                                                                                                                                                                                                                                                                                                                                                                                                                                                                                                                                                                                                                                                                                                                                                                                                                                                                                                                                                                                                                                                                                                                                                                                                                                                                                                                                                                                                                                                                                                                                                                                               |
|              | Micro-fine stainless steel mesh                                                                                                                                                                                                                                                                                                                                                                                                                                                                                                                                                                                                                                                                                                                                                                                                                                                                                                                                                                                                                                                                                                                                                                                                                                                                                                                                                                                                                                                                                                                                                                                                                                                                                                                                                                                                                                                                                                                                                                                                                                                                                                |
|              | Tasteless                                                                                                                                                                                                                                                                                                                                                                                                                                                                                                                                                                                                                                                                                                                                                                                                                                                                                                                                                                                                                                                                                                                                                                                                                                                                                                                                                                                                                                                                                                                                                                                                                                                                                                                                                                                                                                                                                                                                                                                                                                                                                                                      |
|              | Lid serves as drip-off tray                                                                                                                                                                                                                                                                                                                                                                                                                                                                                                                                                                                                                                                                                                                                                                                                                                                                                                                                                                                                                                                                                                                                                                                                                                                                                                                                                                                                                                                                                                                                                                                                                                                                                                                                                                                                                                                                                                                                                                                                                                                                                                    |
|              | Heat-resistant Heat-r |
|              | Borosilicate glass                                                                                                                                                                                                                                                                                                                                                                                                                                                                                                                                                                                                                                                                                                                                                                                                                                                                                                                                                                                                                                                                                                                                                                                                                                                                                                                                                                                                                                                                                                                                                                                                                                                                                                                                                                                                                                                                                                                                                                                                                                                                                                             |
|              | BPA-free BPA-free                                                                                                                                                                                                                                                                                                                                                                                                                                                                                                                                                                                                                                                                                                                                                                                                                                                                                                                                                                                                                                                                                                                                                                                                                                                                                                                                                                                                                                                                                                                                                                                                                                                                                                                                                                                                                                                                                                                                                                                                                                                                                                              |
| FEATURES     | Easy to clean                                                                                                                                                                                                                                                                                                                                                                                                                                                                                                                                                                                                                                                                                                                                                                                                                                                                                                                                                                                                                                                                                                                                                                                                                                                                                                                                                                                                                                                                                                                                                                                                                                                                                                                                                                                                                                                                                                                                                                                                                                                                                                                  |
|              | Dishwasher safe                                                                                                                                                                                                                                                                                                                                                                                                                                                                                                                                                                                                                                                                                                                                                                                                                                                                                                                                                                                                                                                                                                                                                                                                                                                                                                                                                                                                                                                                                                                                                                                                                                                                                                                                                                                                                                                                                                                                                                                                                                                                                                                |
|              | black (0) blue (6)                                                                                                                                                                                                                                                                                                                                                                                                                                                                                                                                                                                                                                                                                                                                                                                                                                                                                                                                                                                                                                                                                                                                                                                                                                                                                                                                                                                                                                                                                                                                                                                                                                                                                                                                                                                                                                                                                                                                                                                                                                                                                                             |
| COLORS       |                                                                                                                                                                                                                                                                                                                                                                                                                                                                                                                                                                                                                                                                                                                                                                                                                                                                                                                                                                                                                                                                                                                                                                                                                                                                                                                                                                                                                                                                                                                                                                                                                                                                                                                                                                                                                                                                                                                                                                                                                                                                                                                                |
|              | 1 glass + 1 filter + 1 lid (set) / box; 6 boxes / master carton;                                                                                                                                                                                                                                                                                                                                                                                                                                                                                                                                                                                                                                                                                                                                                                                                                                                                                                                                                                                                                                                                                                                                                                                                                                                                                                                                                                                                                                                                                                                                                                                                                                                                                                                                                                                                                                                                                                                                                                                                                                                               |
| PACKAGING    | 540 boxes / pallet; 4 languages (DE, EN, FR, ES)                                                                                                                                                                                                                                                                                                                                                                                                                                                                                                                                                                                                                                                                                                                                                                                                                                                                                                                                                                                                                                                                                                                                                                                                                                                                                                                                                                                                                                                                                                                                                                                                                                                                                                                                                                                                                                                                                                                                                                                                                                                                               |

Clean filtration

Filter in the bottom

Lid as drip-off tray

Insulated handle