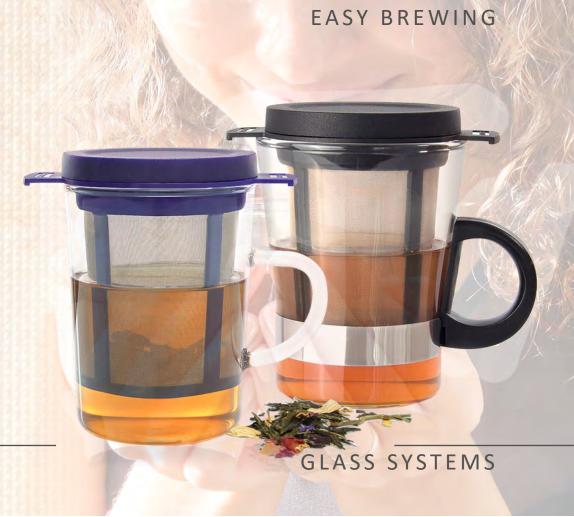

## TEA GLASS SYSTEM 200ml

The **finum®** glass systems are equipped with perfectly matching permanent filters – a simple and elegant solution for individual tea brewing. Each system comes with a hat to prevent heat loss and to serve as drip-off tray after brewing. The hat makes it easy to brew, pure tea right at the table.

# TEA GLASS SYSTEM 200ml

| ITEM NO.     | 62/424.60.0X                                                                                                                                                                                                                                                                                                                                                                                                                                                                                                                                                                                                                                                                                                                                                                                                                                                                                                                                                                                                                                                                                                                                                                                                                                                                                                                                                                                                                                                                                                                                                                                                                                                                                                                                                                                                                                                                                                                                                                                                                                                                                                                   |
|--------------|--------------------------------------------------------------------------------------------------------------------------------------------------------------------------------------------------------------------------------------------------------------------------------------------------------------------------------------------------------------------------------------------------------------------------------------------------------------------------------------------------------------------------------------------------------------------------------------------------------------------------------------------------------------------------------------------------------------------------------------------------------------------------------------------------------------------------------------------------------------------------------------------------------------------------------------------------------------------------------------------------------------------------------------------------------------------------------------------------------------------------------------------------------------------------------------------------------------------------------------------------------------------------------------------------------------------------------------------------------------------------------------------------------------------------------------------------------------------------------------------------------------------------------------------------------------------------------------------------------------------------------------------------------------------------------------------------------------------------------------------------------------------------------------------------------------------------------------------------------------------------------------------------------------------------------------------------------------------------------------------------------------------------------------------------------------------------------------------------------------------------------|
| MEASUREMENTS | Permanent filter H 7.5 cm<br>Glass H 9.3 cm; D 9.8 cm                                                                                                                                                                                                                                                                                                                                                                                                                                                                                                                                                                                                                                                                                                                                                                                                                                                                                                                                                                                                                                                                                                                                                                                                                                                                                                                                                                                                                                                                                                                                                                                                                                                                                                                                                                                                                                                                                                                                                                                                                                                                          |
|              | 200ml / 8oz                                                                                                                                                                                                                                                                                                                                                                                                                                                                                                                                                                                                                                                                                                                                                                                                                                                                                                                                                                                                                                                                                                                                                                                                                                                                                                                                                                                                                                                                                                                                                                                                                                                                                                                                                                                                                                                                                                                                                                                                                                                                                                                    |
|              | For tea leaves, coffee and herbs                                                                                                                                                                                                                                                                                                                                                                                                                                                                                                                                                                                                                                                                                                                                                                                                                                                                                                                                                                                                                                                                                                                                                                                                                                                                                                                                                                                                                                                                                                                                                                                                                                                                                                                                                                                                                                                                                                                                                                                                                                                                                               |
|              | Micro-fine stainless steel mesh                                                                                                                                                                                                                                                                                                                                                                                                                                                                                                                                                                                                                                                                                                                                                                                                                                                                                                                                                                                                                                                                                                                                                                                                                                                                                                                                                                                                                                                                                                                                                                                                                                                                                                                                                                                                                                                                                                                                                                                                                                                                                                |
|              | Tasteless                                                                                                                                                                                                                                                                                                                                                                                                                                                                                                                                                                                                                                                                                                                                                                                                                                                                                                                                                                                                                                                                                                                                                                                                                                                                                                                                                                                                                                                                                                                                                                                                                                                                                                                                                                                                                                                                                                                                                                                                                                                                                                                      |
|              | Lid serves as drip-off tray                                                                                                                                                                                                                                                                                                                                                                                                                                                                                                                                                                                                                                                                                                                                                                                                                                                                                                                                                                                                                                                                                                                                                                                                                                                                                                                                                                                                                                                                                                                                                                                                                                                                                                                                                                                                                                                                                                                                                                                                                                                                                                    |
|              | Heat-resistant Heat-r |
|              | Borosilicate glass                                                                                                                                                                                                                                                                                                                                                                                                                                                                                                                                                                                                                                                                                                                                                                                                                                                                                                                                                                                                                                                                                                                                                                                                                                                                                                                                                                                                                                                                                                                                                                                                                                                                                                                                                                                                                                                                                                                                                                                                                                                                                                             |
|              | BPA-free BPA-free                                                                                                                                                                                                                                                                                                                                                                                                                                                                                                                                                                                                                                                                                                                                                                                                                                                                                                                                                                                                                                                                                                                                                                                                                                                                                                                                                                                                                                                                                                                                                                                                                                                                                                                                                                                                                                                                                                                                                                                                                                                                                                              |
| FEATURES     | Easy to clean                                                                                                                                                                                                                                                                                                                                                                                                                                                                                                                                                                                                                                                                                                                                                                                                                                                                                                                                                                                                                                                                                                                                                                                                                                                                                                                                                                                                                                                                                                                                                                                                                                                                                                                                                                                                                                                                                                                                                                                                                                                                                                                  |
|              | Dishwasher safe                                                                                                                                                                                                                                                                                                                                                                                                                                                                                                                                                                                                                                                                                                                                                                                                                                                                                                                                                                                                                                                                                                                                                                                                                                                                                                                                                                                                                                                                                                                                                                                                                                                                                                                                                                                                                                                                                                                                                                                                                                                                                                                |
|              | black (0) blue (6)                                                                                                                                                                                                                                                                                                                                                                                                                                                                                                                                                                                                                                                                                                                                                                                                                                                                                                                                                                                                                                                                                                                                                                                                                                                                                                                                                                                                                                                                                                                                                                                                                                                                                                                                                                                                                                                                                                                                                                                                                                                                                                             |
| COLORS       |                                                                                                                                                                                                                                                                                                                                                                                                                                                                                                                                                                                                                                                                                                                                                                                                                                                                                                                                                                                                                                                                                                                                                                                                                                                                                                                                                                                                                                                                                                                                                                                                                                                                                                                                                                                                                                                                                                                                                                                                                                                                                                                                |
|              | 1 glass + 1 filter + 1 lid (set) / box; 6 boxes / master carton;                                                                                                                                                                                                                                                                                                                                                                                                                                                                                                                                                                                                                                                                                                                                                                                                                                                                                                                                                                                                                                                                                                                                                                                                                                                                                                                                                                                                                                                                                                                                                                                                                                                                                                                                                                                                                                                                                                                                                                                                                                                               |
| PACKAGING    | 540 boxes / pallet; 4 languages (DE, EN, FR, ES)                                                                                                                                                                                                                                                                                                                                                                                                                                                                                                                                                                                                                                                                                                                                                                                                                                                                                                                                                                                                                                                                                                                                                                                                                                                                                                                                                                                                                                                                                                                                                                                                                                                                                                                                                                                                                                                                                                                                                                                                                                                                               |

Clean filtration

Filter in the bottom

Lid as drip-off tray

Insulated handle