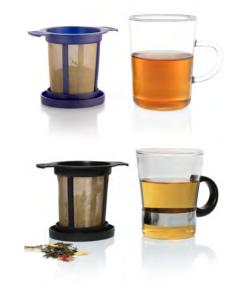

## TEA GLASS SYSTEM 200ml

The **finum®** glass systems are equipped with perfectly matching permanent filters – a simple and elegant solution for individual tea brewing. Each system comes with a hat to prevent heat loss and to serve as drip-off tray after brewing. The hat makes it easy to brew, pure tea right at the table.

# TEA GLASS SYSTEM 200ml

| ITEM NO.     | 62/424.60.0X                                                                                                                                                                                                                                                                                                                                                                                                                                                                                                                                                                                                                                                                                                                                                                                                                                                                                                                                                                                                                                                                                                                                                                                                                                                                                                                                                                                                                                                                                                                                                                                                                                                                                                                                                                                                                                                                                                                                                                                                                                                                                                                   |
|--------------|--------------------------------------------------------------------------------------------------------------------------------------------------------------------------------------------------------------------------------------------------------------------------------------------------------------------------------------------------------------------------------------------------------------------------------------------------------------------------------------------------------------------------------------------------------------------------------------------------------------------------------------------------------------------------------------------------------------------------------------------------------------------------------------------------------------------------------------------------------------------------------------------------------------------------------------------------------------------------------------------------------------------------------------------------------------------------------------------------------------------------------------------------------------------------------------------------------------------------------------------------------------------------------------------------------------------------------------------------------------------------------------------------------------------------------------------------------------------------------------------------------------------------------------------------------------------------------------------------------------------------------------------------------------------------------------------------------------------------------------------------------------------------------------------------------------------------------------------------------------------------------------------------------------------------------------------------------------------------------------------------------------------------------------------------------------------------------------------------------------------------------|
| MEASUREMENTS | Permanent filter H 7.5 cm<br>Glass H 9.3 cm; D 9.8 cm                                                                                                                                                                                                                                                                                                                                                                                                                                                                                                                                                                                                                                                                                                                                                                                                                                                                                                                                                                                                                                                                                                                                                                                                                                                                                                                                                                                                                                                                                                                                                                                                                                                                                                                                                                                                                                                                                                                                                                                                                                                                          |
|              | 200ml / 8oz                                                                                                                                                                                                                                                                                                                                                                                                                                                                                                                                                                                                                                                                                                                                                                                                                                                                                                                                                                                                                                                                                                                                                                                                                                                                                                                                                                                                                                                                                                                                                                                                                                                                                                                                                                                                                                                                                                                                                                                                                                                                                                                    |
|              | For tea leaves, coffee and herbs                                                                                                                                                                                                                                                                                                                                                                                                                                                                                                                                                                                                                                                                                                                                                                                                                                                                                                                                                                                                                                                                                                                                                                                                                                                                                                                                                                                                                                                                                                                                                                                                                                                                                                                                                                                                                                                                                                                                                                                                                                                                                               |
|              | Micro-fine stainless steel mesh                                                                                                                                                                                                                                                                                                                                                                                                                                                                                                                                                                                                                                                                                                                                                                                                                                                                                                                                                                                                                                                                                                                                                                                                                                                                                                                                                                                                                                                                                                                                                                                                                                                                                                                                                                                                                                                                                                                                                                                                                                                                                                |
|              | Tasteless                                                                                                                                                                                                                                                                                                                                                                                                                                                                                                                                                                                                                                                                                                                                                                                                                                                                                                                                                                                                                                                                                                                                                                                                                                                                                                                                                                                                                                                                                                                                                                                                                                                                                                                                                                                                                                                                                                                                                                                                                                                                                                                      |
|              | Lid serves as drip-off tray                                                                                                                                                                                                                                                                                                                                                                                                                                                                                                                                                                                                                                                                                                                                                                                                                                                                                                                                                                                                                                                                                                                                                                                                                                                                                                                                                                                                                                                                                                                                                                                                                                                                                                                                                                                                                                                                                                                                                                                                                                                                                                    |
|              | Heat-resistant Heat-r |
|              | Borosilicate glass                                                                                                                                                                                                                                                                                                                                                                                                                                                                                                                                                                                                                                                                                                                                                                                                                                                                                                                                                                                                                                                                                                                                                                                                                                                                                                                                                                                                                                                                                                                                                                                                                                                                                                                                                                                                                                                                                                                                                                                                                                                                                                             |
|              | BPA-free BPA-free                                                                                                                                                                                                                                                                                                                                                                                                                                                                                                                                                                                                                                                                                                                                                                                                                                                                                                                                                                                                                                                                                                                                                                                                                                                                                                                                                                                                                                                                                                                                                                                                                                                                                                                                                                                                                                                                                                                                                                                                                                                                                                              |
| FEATURES     | Easy to clean                                                                                                                                                                                                                                                                                                                                                                                                                                                                                                                                                                                                                                                                                                                                                                                                                                                                                                                                                                                                                                                                                                                                                                                                                                                                                                                                                                                                                                                                                                                                                                                                                                                                                                                                                                                                                                                                                                                                                                                                                                                                                                                  |
|              | Dishwasher safe                                                                                                                                                                                                                                                                                                                                                                                                                                                                                                                                                                                                                                                                                                                                                                                                                                                                                                                                                                                                                                                                                                                                                                                                                                                                                                                                                                                                                                                                                                                                                                                                                                                                                                                                                                                                                                                                                                                                                                                                                                                                                                                |
|              | black (0) blue (6)                                                                                                                                                                                                                                                                                                                                                                                                                                                                                                                                                                                                                                                                                                                                                                                                                                                                                                                                                                                                                                                                                                                                                                                                                                                                                                                                                                                                                                                                                                                                                                                                                                                                                                                                                                                                                                                                                                                                                                                                                                                                                                             |
| COLORS       |                                                                                                                                                                                                                                                                                                                                                                                                                                                                                                                                                                                                                                                                                                                                                                                                                                                                                                                                                                                                                                                                                                                                                                                                                                                                                                                                                                                                                                                                                                                                                                                                                                                                                                                                                                                                                                                                                                                                                                                                                                                                                                                                |
|              | 1 glass + 1 filter + 1 lid (set) / box; 6 boxes / master carton;                                                                                                                                                                                                                                                                                                                                                                                                                                                                                                                                                                                                                                                                                                                                                                                                                                                                                                                                                                                                                                                                                                                                                                                                                                                                                                                                                                                                                                                                                                                                                                                                                                                                                                                                                                                                                                                                                                                                                                                                                                                               |
| PACKAGING    | 540 boxes / pallet; 4 languages (DE, EN, FR, ES)                                                                                                                                                                                                                                                                                                                                                                                                                                                                                                                                                                                                                                                                                                                                                                                                                                                                                                                                                                                                                                                                                                                                                                                                                                                                                                                                                                                                                                                                                                                                                                                                                                                                                                                                                                                                                                                                                                                                                                                                                                                                               |

Clean filtration

Filter in the bottom

Lid as drip-off tray

Insulated handle