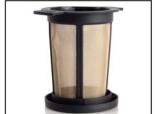

## BREWING BASKET L

The **finum®** permanent filters offer ample room for tea leaves to unfold and to release their full flavor. They are made of stainless steel mesh in a heat-tolerant frame from BPA-free material. These filters are durable and dishwasher-safe. The hat of the filter helps to prevent heat loss and doubles as drip-off tray.

# BREWING BASKET L

| ITEM NO.     | 63/421.6X.00                                     |           |
|--------------|--------------------------------------------------|-----------|
| MEASUREMENTS | Filter 3.8 inch, Lid 2.5 inch                    |           |
|              | Suitable for brewing tea, coffee or herbs        |           |
|              | Micro-fine, stainless steel mesh                 |           |
|              | Heat-restistant plastic frame                    |           |
|              | Foodsafe, BPA-free material                      |           |
|              | Lid serves as drip-off tray                      |           |
|              | Easy to clean, dishwasher-safe                   |           |
| FEATURES     | Suitable for mugs & pots                         |           |
|              | black (0) red (4) blue (6)                       | green (2) |
| COLORS       |                                                  |           |
|              | 1 filter + 1 lid / box; 18 boxes / carton;       |           |
| PACKAGING    | 990 boxes / pallet; 4 languages (EN, DE, FR, ES) |           |

Microfine stainless steel mesh, hot annealed, WITHOUT chemicals!

Clean filtration

Filter in the bottom

Lid as drip-off tray

Insulated handle