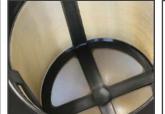

## BREWING BASKET L

The **finum®** permanent filters offer ample room for tea leaves to unfold and to release their full flavor. They are made of stainless steel mesh in a heat-tolerant frame from BPA-free material. These filters are durable and dishwasher-safe. The hat of the filter helps to prevent heat loss and doubles as drip-off tray.

# BREWING BASKET L

| ITEM NO.     | 63/421.6X.00                                     |           |
|--------------|--------------------------------------------------|-----------|
| MEASUREMENTS | Filter 3.8 inch, Lid 2.5 inch                    |           |
|              | Suitable for brewing tea, coffee or herbs        |           |
|              | Micro-fine, stainless steel mesh                 |           |
|              | Heat-restistant plastic frame                    |           |
|              | Foodsafe, BPA-free material                      |           |
|              | Lid serves as drip-off tray                      |           |
|              | Easy to clean, dishwasher-safe                   |           |
| FEATURES     | Suitable for mugs & pots                         |           |
|              | black (0) red (4) blue (6)                       | green (2) |
| COLORS       |                                                  |           |
|              | 1 filter + 1 lid / box; 18 boxes / carton;       |           |
| PACKAGING    | 990 boxes / pallet; 4 languages (EN, DE, FR, ES) |           |

Microfine stainless steel mesh, hot annealed, WITHOUT chemicals!

Clean filtration

Filter in the bottom

Lid as drip-off tray

Insulated handle