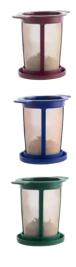

# BREWING BASKET L

| ITEM NO.     | 63/421.6X.00                                     |           |
|--------------|--------------------------------------------------|-----------|
| MEASUREMENTS | Filter 3.8 inch, Lid 2.5 inch                    |           |
|              | Suitable for brewing tea, coffee or herbs        |           |
|              | Micro-fine, stainless steel mesh                 |           |
|              | Heat-restistant plastic frame                    |           |
|              | Foodsafe, BPA-free material                      |           |
|              | Lid serves as drip-off tray                      |           |
|              | Easy to clean, dishwasher-safe                   |           |
| FEATURES     | Suitable for mugs & pots                         |           |
|              | black (0) red (4) blue (6)                       | green (2) |
| COLORS       |                                                  |           |
|              | 1 filter + 1 lid / box; 18 boxes / carton;       |           |
| PACKAGING    | 990 boxes / pallet; 4 languages (EN, DE, FR, ES) |           |