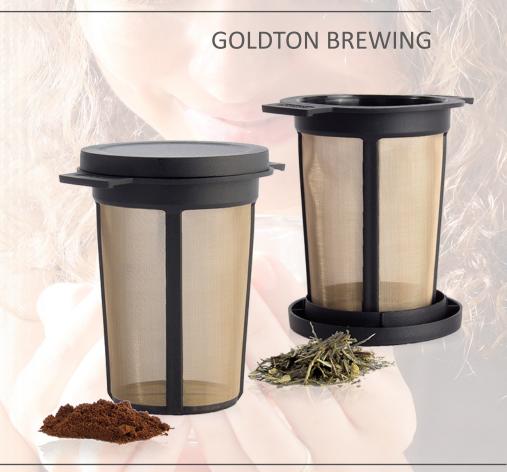

## BREWING BASKET L

The **finum®** permanent filters offer ample room for tea leaves to unfold and to release their full flavor. They are made of stainless steel mesh in a heat-tolerant frame from BPA-free material. These filters are durable and dishwasher-safe. The hat of the filter helps to prevent heat loss and doubles as drip-off tray.

# BREWING BASKET L

| ITEM NO.     | 63/421.6X.00                                     |           |
|--------------|--------------------------------------------------|-----------|
| MEASUREMENTS | Filter 3.8 inch, Lid 2.5 inch                    |           |
|              | Suitable for brewing tea, coffee or herbs        |           |
|              | Micro-fine, stainless steel mesh                 |           |
|              | Heat-restistant plastic frame                    |           |
|              | Foodsafe, BPA-free material                      |           |
|              | Lid serves as drip-off tray                      |           |
|              | Easy to clean, dishwasher-safe                   |           |
| FEATURES     | Suitable for mugs & pots                         |           |
|              | black (0) red (4) blue (6)                       | green (2) |
| COLORS       |                                                  |           |
|              | 1 filter + 1 lid / box; 18 boxes / carton;       |           |
| PACKAGING    | 990 boxes / pallet; 4 languages (EN, DE, FR, ES) |           |

Microfine stainless steel mesh, hot annealed, WITHOUT chemicals!

Clean filtration

Filter in the bottom

Lid as drip-off tray

Insulated handle