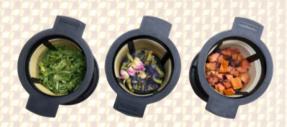

## BREWING BASKET L

The **finum®** permanent filters offer ample room for tea leaves to unfold and to release their full flavor. They are made of stainless steel mesh in a heat-tolerant frame from BPA-free material. These filters are durable and dishwasher-safe. The hat of the filter helps to prevent heat loss and doubles as drip-off tray.

# BREWING BASKET L

| ITEM NO.     | 63/421.6X.00                                     |           |
|--------------|--------------------------------------------------|-----------|
| MEASUREMENTS | Filter 3.8 inch, Lid 2.5 inch                    |           |
|              | Suitable for brewing tea, coffee or herbs        |           |
|              | Micro-fine, stainless steel mesh                 |           |
|              | Heat-restistant plastic frame                    |           |
|              | Foodsafe, BPA-free material                      |           |
|              | Lid serves as drip-off tray                      |           |
|              | Easy to clean, dishwasher-safe                   |           |
| FEATURES     | Suitable for mugs & pots                         |           |
|              | black (0) red (4) blue (6)                       | green (2) |
| COLORS       |                                                  |           |
|              | 1 filter + 1 lid / box; 18 boxes / carton;       |           |
| PACKAGING    | 990 boxes / pallet; 4 languages (EN, DE, FR, ES) |           |