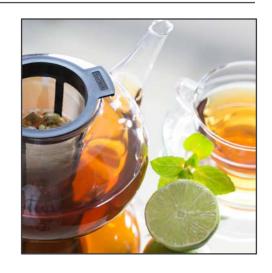

## BREWING BASKET L

The **finum®** permanent filters offer ample room for tea leaves to unfold and to release their full flavor. They are made of stainless steel mesh in a heat-tolerant frame from BPA-free material. These filters are durable and dishwasher-safe. The hat of the filter helps to prevent heat loss and doubles as drip-off tray.

# BREWING BASKET L

| ITEM NO.     | 63/421.6X.00                                     |           |
|--------------|--------------------------------------------------|-----------|
| MEASUREMENTS | Filter 3.8 inch, Lid 2.5 inch                    |           |
|              | Suitable for brewing tea, coffee or herbs        |           |
|              | Micro-fine, stainless steel mesh                 |           |
|              | Heat-restistant plastic frame                    |           |
|              | Foodsafe, BPA-free material                      |           |
|              | Lid serves as drip-off tray                      |           |
|              | Easy to clean, dishwasher-safe                   |           |
| FEATURES     | Suitable for mugs & pots                         |           |
|              | black (0) red (4) blue (6)                       | green (2) |
| COLORS       |                                                  |           |
|              | 1 filter + 1 lid / box; 18 boxes / carton;       |           |
| PACKAGING    | 990 boxes / pallet; 4 languages (EN, DE, FR, ES) |           |